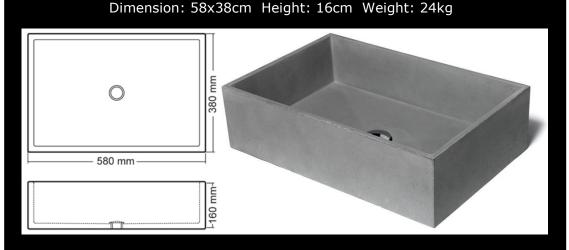

## IMMISSIO 60 Concrete Washbasin

Concrete is an extremely durable material. Concrete however, can stain or scratch or break if not used with care. It behaves like marble, ceramic or stone. The material we use to manufacture our products is a kind of GFRC (glass fiber reinforced concrete). This is a sophisticated unique mixture of cement, additives, and conditioners aggregates, reinforced with fiber glass which in combination with the four-step sealing process, ensures the highest quality score. The highest quality sealant system we use, provides the most effective tightness while retaining the natural appearance of concrete.