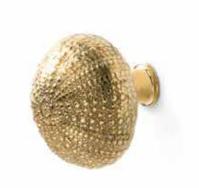

### **DESCRIPTION**

Inspired in the striking beauty of the small, globular sea animals found across the ocean floors, our Urchin is a delicate and majestic range of furniture drawer handles with a noble texture. A fine cabinet hardware addition to cabinets and sideboards, enabling the arrangement of a sculptural scheme for your furniture designs.

### **MATERIAL**

**Brass** 

#### **FINISHES**

Polished brass ( Also available in Aged & Brushed brass)