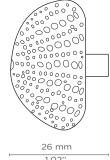

# **DIMENSIONS**

Diam: 29 mm | 1,14 in Depth: 26 mm | 1,02 in

### **FIXING SYSTEM**

M5 Screws

1,02"

D: 29 mm 1,14"