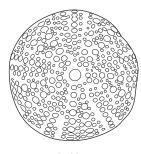

### **DESCRIPTION**

Inspired in the striking beauty of the small, globular sea animals found across the ocean floors, our Urchin is a delicate and majestic range of furniture drawer handles with a noble texture. A fine cabinet hardware addition to cabinets and sideboards, enabling the arrangement of a sculptural scheme for your furniture designs.