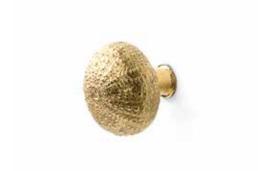

### **DESCRIPTION**

Inspired in the striking beauty of the small, globular sea animals found across the ocean floors, our Urchin is a delicate and majestic range of furniture drawer handles with a noble texture. A fine cabinet hardware addition to cabinets and sideboards, enabling the arrangement of a sculptural scheme for your furniture designs.

### **MATERIAL**

Brass

#### **FINISHES**

Polished brass ( Also available in Aged & Brushed brass)