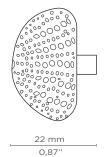

# **URCHIN**

REF: OC2015

### **DESCRIPTION**

Inspired in the striking beauty of the small, globular sea animals found across the ocean floors, our Urchin is a delicate and majestic range of furniture drawer handles with a noble texture. A fine cabinet hardware addition to cabinets and sideboards, enabling the arrangement of a sculptural scheme for your furniture designs.

### **MATERIAL**

Brass

#### **FINISHES**

Polished brass ( Also available in Aged & Brushed brass)

# **DIMENSIONS**

Diam: 27 mm | 1,06 in Depth: 22 mm | 0,87 in

### **WEIGHT**

52,6 g / 0,12 Lbs

## **FIXING SYSTEM**

M5 Screws







1,06"

WWW.PULLCAST.EU | INFO@PULLCAST.EU