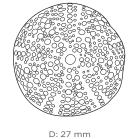

# **URCHIN**

REF: OC2015

### **DESCRIPTION**

Inspired in the striking beauty of the small, globular sea animals found across the ocean floors, our Urchin is a delicate and majestic range of furniture drawer handles with a noble texture. A fine cabinet hardware addition to cabinets and sideboards, enabling the arrangement of a sculptural scheme for your furniture designs.

### **MATERIAL**

Brass

#### **FINISHES**

Polished brass ( Also available in Aged & Brushed brass)

# **DIMENSIONS**

Diam: 27 mm | 1,06 in Depth: 22 mm | 0,87 in

### **WEIGHT**

52,6 g / 0,12 Lbs

## **FIXING SYSTEM**

M5 Screws







1,06"

WWW.PULLCAST.EU | INFO@PULLCAST.EU